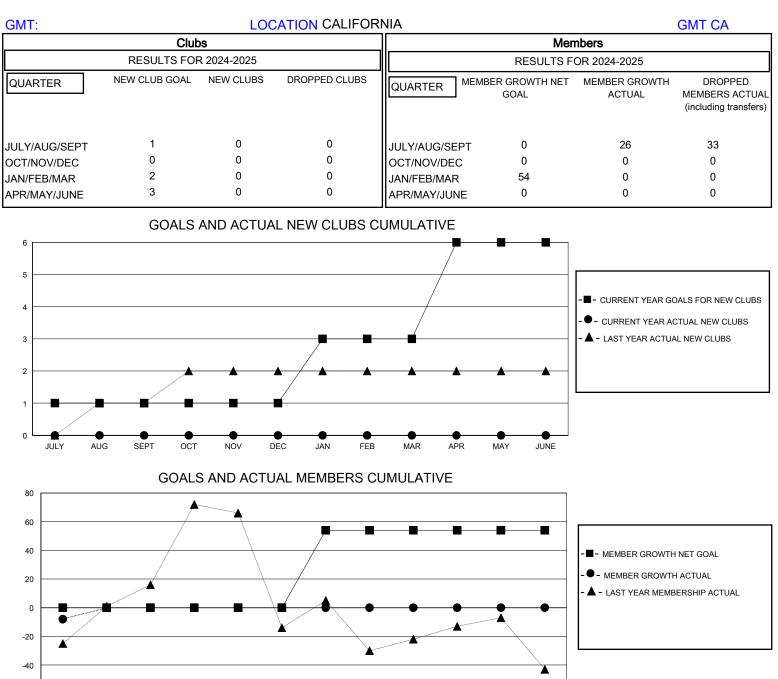

## MONTHLY MEMBERSHIP PROGRESS REPORT

District 4 L3

Results as of: 7/31/2024

-60 JULY AUG SEPT OCT NOV DEC JAN FEB MAR APR MAY JUNE

| DROPPED CLUBS: 0        |         | 8 CLUBS OF 52 ADDED 1 OR MORE<br>NEW MEMBERS | GENDER DISTRIBUTION                |              |     |
|-------------------------|---------|----------------------------------------------|------------------------------------|--------------|-----|
|                         |         |                                              | MALE                               | 577 (51.98%) |     |
| DROPPED MEMBERS         |         |                                              | FEMALE                             | 531 (47.84%) |     |
| DECEASED                | 0       | CLICK HERE FOR CUMULATIVE<br>MEMBERSHIP DATA | TOTAL FAMILY UNIT MEMBERS          |              | 237 |
| CLUB CANCELLED<br>OTHER | 0<br>33 |                                              | FAMILY MEMBERS PAYING HALF<br>DUES |              | 131 |
| TOTAL                   | 33      |                                              |                                    |              |     |